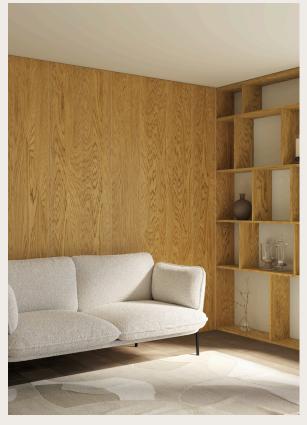

**UniPanel**<sup>®</sup>

## Nordic design and functionality

The new UniPanel® from I-Wood Denmark® has been developed with a focus on easy and simple installation, making them the ideal choice for both professionals and private individuals. The chamfered tongue and groove edges not only ensure a precise joint, but also elevate the joint to a visual design element that stands out.