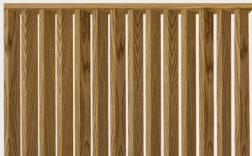

## Natural and stylish room division

I-Wood Denmark®'s DivideWall is a stylish and functional room divider, consisting of vertical slats that are installed per. every 100 mm on the top/bottom profile. By installing a DivideWall you can create a visual division of the room while maintaining a feeling of openness and light.

Angle 90 & Angle 45

» Top and bottom profile: Angle 90: 31x110mm x 740mm / 1340mm / 1940mm / 2540mm Angle 45: 31x110mm x 810mm / 1410mm / 2010mm / 2610mm

» Lamella

31 x 100 x 3000mm

READ MORE AT I-WOODDENMARK.COM