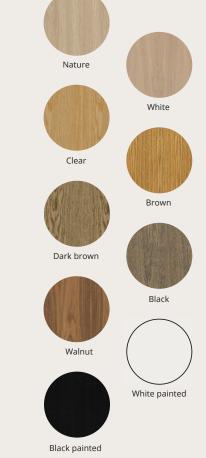

Light core

Nature

White

Clear

Brown

White painted

Walnut

Black core

Brown

Dark brown

Black

Dark brown Black

Black painted

READ MORE AT I-WOODDENMARK.COM

DivideWall