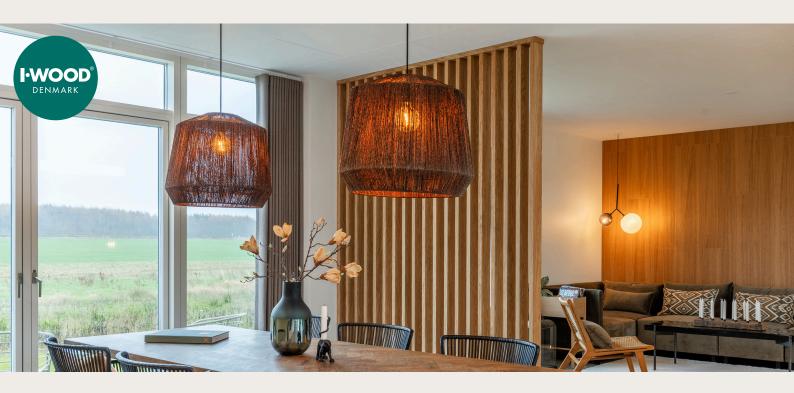

## Natural and stylish room division

I-Wood Denmark®'s DivideWall is a stylish and functional room divider, consisting of vertical slats that are installed per. every 100 mm on the top/bottom profile. By installing a DivideWall you can create a visual division of the room while maintaining a feeling of openness and light.

"The new slatted walls from I-Wood Denmark® are an obvious alternative to the otherwise popular New Yorker walls. Because we want to bring wood and nature back into the interior design."

- Lis Foged, interior designer Stylisht
- » Variants: