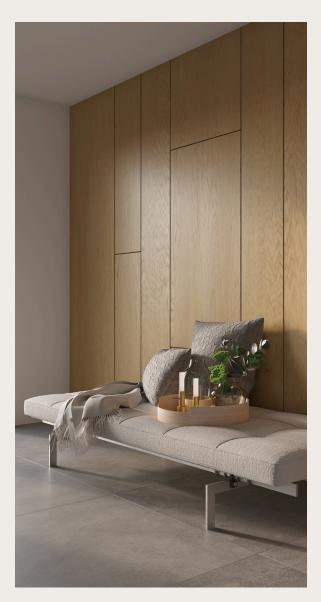

## Nordic design and functionality

The new UniPanel® from I-Wood Denmark® has been developed with a focus on easy and simple installation, making them the ideal choice for both professionals and private individuals. The chamfered tongue and groove edges not only ensure a precise joint, but also elevate the joint to a visual design element that stands out.

- » Width: 290 mm and 580 mm
- » Height: 600 mm, 1200 mm, 1800 mm, 2400 mm and 2780 mm
- » Core: Light or black MDF
- » Installation: Can be glued or installed with a bradnailgun .
- » Certification: EPD and FSC certified