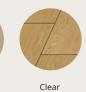

**UniPanel**<sup>®</sup>

## Nordic design and functionality

The new UniPanel® from I-Wood Denmark® has been developed with a focus on easy and simple installation, making them the ideal choice for both professionals and private individuals. The chamfered tongue and groove edges not only ensure a precise joint, but also elevate the joint to a visual design element that stands out.

- » Width: 290 mm and 580 mm
- » Height: 600 mm, 1200 mm, 1800 mm, 2400 mm and 2780 mm
- » Core: Light or black MDF
- » Installation: Can be glued or installed with a bradnailgun .
- » Certification: EPD and FSC certified

Light core



Nature



White

Clear



Brown









White painted

Walnut

Black core







Brown



Dark brown



Black







Dark brown Black

Black painted











READ MORE AT I-WOODDENMARK.COM



DivideWall

## Natural and stylish room division

I-Wood Denmark®'s DivideWall is a stylish and functional room divider, consisting of vertical slats that are installed per. every 100 mm on the top/bottom profile. By installing a DivideWall you can create a visual division of the room while maintaining a feeling of openness and light.

"The new slatted walls from I-Wood Denmark® are an obvious alternative to the otherwise popular New Yorker walls. Because we want to bring wood and nature back into the interior design."

- Lis Foged, interior designer Stylisht
- » Variants:

Angle 90 & Angle 45

» Top and bottom profile: Angle 90: 31x110mm x 740mm / 1340mm / 1940mm / 2540mm A