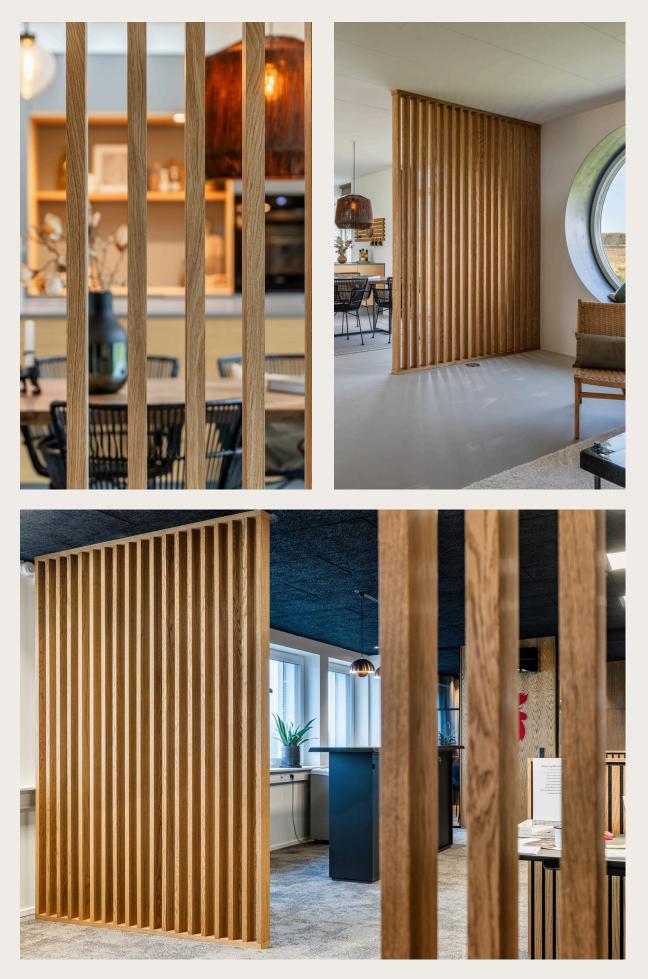

## Natural and stylish room division

I-Wood Denmark®'s DivideWall is a stylish and functional room divider, consisting of vertical slats that are installed per. every 100 mm on the top/bottom profile. By installing a DivideWall you can create a visual division of the room while maintaining a feeling of openness and light.

"The new slatted walls from I-Wood Denmark® are an obvious alternative to the otherwise popular New Yorker walls. Because we want to bring wood and nature back into the interior design."

- Lis Foged, interior designer Stylisht
- » Variants: