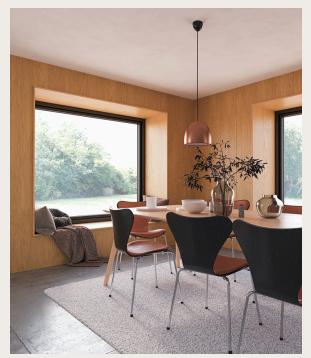

## Natural and stylish room division

I-Wood Denmark®'s DivideWall is a stylish and functional room divider, consisting of vertical slats that are installed per. every 100 mm on the top/bottom profile. By installing a DivideWall you can create a visual division of the room while maintaining a feeling of openness and light.

"The new slatted walls from I-Wood Denmark® are an obvious alternative to the otherwise popular New Yorker walls. Because we want to bring wood and nature back into the interior design."

- Lis Foged, interior designer Stylisht
- » Variants:

Angle 90 & Angle 45

» Top and bottom profile: Angle 90: 31x110mm x 740mm / 1340mm / 1940mm / 2540mm Angle 45: 31x110mm x 810mm / 1410mm / 2010mm / 2610mm

» Lamella

31 x 100 x 3000mm

READ MORE AT I-WOODDENMARK.COM