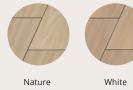

**UniPanel**<sup>®</sup>

## Nordic design and functionality

The new UniPanel® from I-Wood Denmark® has been developed with a focus on easy and simple installation, making them the ideal choice for both professionals and private individuals. The chamfered tongue and groove edges not only ensure a precise joint, but also elevate the joint to a visual design element that stands out.

- » Width: 290 mm and 580 mm
- » Height: 600 mm, 1200 mm, 1800 mm, 2400 mm and 2780 mm
- » Core: Light or black MDF
- » Installation: Can be glued or installed with a bradnailgun .
- » Certification: EPD and FSC certified

Light core



Nature



White

Clear



Brown









White painted

Walnut

Black core







Brown



Dark brown



Black







Dark brown Black

Black painted











READ MORE AT I-WOODDENMARK.COM



DivideWall

## Natural and stylish room division

I-Wood Denmark®'s DivideWall is a stylish and functional room divider, consisting of vertical slats that are installed per. every 100 mm on the top/bottom profile. By installing a DivideWall you can create a visual division of the room while maintaining a feeling of openness and light.

"The new slatted walls from I-Wood Denmark® are an obvious alternative to the otherwise popular New Yorker walls. Because we want to bring wood and nature back into the interior design."

- Lis Foged, interior designer Stylisht
- » Variants:

Angle 90 & Angle 45

» Top and bottom profile: Angle 90: 31x110mm x 740mm / 1340mm / 1940mm / 2540mm