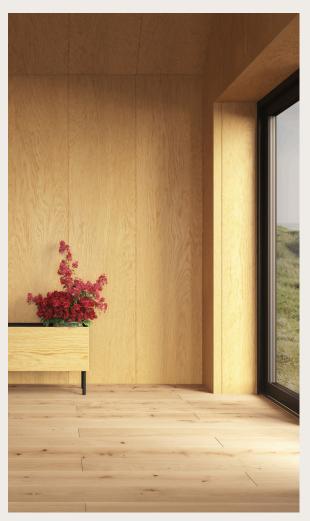

**UniPanel**<sup>®</sup>

## Nordic design and functionality

The new UniPanel® from I-Wood Denmark® has been developed with a focus on easy and simple installation, making them the ideal choice for both professionals and private individuals. The chamfered tongue and groove edges not only ensure a precise joint, but also elevate the joint to a visual design element that stands out.