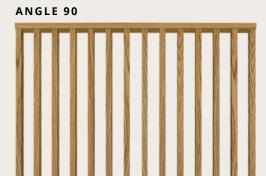

"The new slatted walls from I-Wood Denmark® are an obvious alternative to the otherwise popular New Yorker walls. Because we want to bring wood and nature back into the interior design."

- Lis Foged, interior designer Stylisht
- » Variants:

Angle 90 & Angle 45

» Top and bottom profile: Angle 90: 31x110mm x 740mm / 1340mm / 1940mm / 2540mm Angle 45: 31x110mm x 810mm / 1410mm / 2010mm / 2610mm

» Lamella

31 x 100 x 3000mm

READ MORE AT I-WOODDENMARK.COM